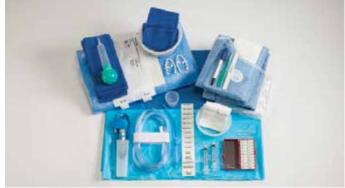

### Cath Angio Kit

Case Quantity: 4

Cat. No. SPP99CAANA

| Contents                                        | Quantity |
|-------------------------------------------------|----------|
| Bandbag, 36 x 40 in., with tape                 | 1        |
| Bowl, guidewire, 2500cc                         | 1        |
| Bowl, sponge, 32oz., 1000cc                     | 1        |
| Clamps, towel, 4½ in., plastic,<br>blue, curved | 4        |
| Cover, setup, 54 x 90 in.                       | 1        |
| Drape, femoral angiography, 80 x 135 in.        | 1        |
| Forcep, halstead mosquito, 5 in., curved        | 1        |
| Gowns, Astound®, X-Large                        | 2        |
| Introducer, guidewire, 18G x 7cm                | 1        |
| Labels, sheet of 22, waterproof                 | 1        |
| Marker, skin, dual tip                          | 1        |
| Medicine cup, 2 oz., 60 cc, graduated           | 1        |
| Needle holder, nest, foam block                 | 1        |
| Needle, 18G x 1½ in.                            | 1        |
| Needle, 25G x 1½ in.                            | 1        |
| Scalpel, #11, safety                            | 1        |
| Sponges, 4 x 4 in., 4-ply                       | 40       |
| Syringe, control, luer lock, 10mL               | 1        |
| Syringes, luer lock, 10mL                       | 4        |
| Syringes, luer lock, 20mL                       | 2        |
| Table cover, 50 x 90 in.                        | 1        |
| Towels, absorbent, white                        | 2        |
| Towels, OR, blue                                | 4        |
|                                                 |          |

# Cath Lab Plus Kit

Case Quantity: 4

Cat. No. SPP99CAPLA

Femoral angiography drape

80 in.

| Contents                                        | Quantity |
|-------------------------------------------------|----------|
| Bandbag, 36 x 40 in., with tape                 | 1        |
| Bowl, guidewire, 2500cc                         | 1        |
| Bowl, sponge,16oz., 500cc                       | 1        |
| Bowl, sponge, 32oz., 1000cc                     | 1        |
| Clamps, towel, 4½ in., plastic,<br>blue, curved | 4        |
| Cover, setup, 54 x 90 in.                       | 1        |
| Domebag, 26 in. deep, latex-free                | 1        |
| Drape, femoral angiography, 80 x 160 in.        | 1        |
| Forcep, halstead mosquito, 5 in., straight      | 1        |
| Forcep, halstead mosquito, 5 in., curved        | 1        |
| Gowns, Astound®, X-Large                        | 2        |
| Introducer, guidewire, 18G x 7cm                | 1        |
| Labels, sheet of 22, waterproof                 | 1        |
| Marker, skin, dual tip                          | 1        |
| Medicine cups, 2 oz., 60 cc, graduated          | 2        |
| Needle holder, nest, foam block                 | 1        |
| Needle holder, webster, 5 in., large rings      | 1        |
| Needle, 18G x 1½ in.                            | 1        |
| Needle, 25G x 1½ in.                            | 1        |
| Scalpel, #11, safety                            | 1        |
| Scissors, 5½ in., straight, sharp/blunt         | 1        |
| Sponges, 4 x 4 in., 4-ply                       | 40       |
| Syringe, control, luer lock, 10mL               | 1        |
| Syringes, luer lock, 10mL                       | 4        |
| Syringes, luer lock, 20mL                       | 4        |
| Table cover, 50 x 90 in.                        | 1        |
| Towels, absorbent, white                        | 2        |
| Towels, OR, blue                                | 8        |
| Tray, organizer, 5 x 4 x 2 in.                  | 1        |