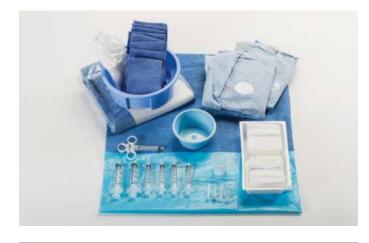

# **Cardiac Cath**

Bandbag, 36 x 28 in. Bowl, guidewire, 2500cc

Bowl, sponge,16oz., 500cc Drape, femoral, angiography, Tiburon®, 80 x 112 in.

Gowns, Astound®, X-Large

Needles, 18G x 1½ in. Needle, 22G x 1½ in. Needle, 25G x 1½ in.

Medicine cup, 2 oz., 60 cc, graduated

One-compartment tray, 9 x 4<sup>3</sup>/<sub>4</sub> x 2 in. 1

Sponges, 4 x 4 in., 16-ply, x-ray

Syringe, control, luer lock, 10mL Syringes, luer lock, 10mL Syringes, luer lock, 20mL Table cover, 50 x 90 in. Towels, OR, blue

#### **Cardiac Cath Kit**

Case Quantity: 3

Cat. No. 28100-200

<sup>12 in.</sup> Mayo tray cover,  $12\frac{3}{4}$  x 19 in.

## **Cardiac Cath Procedure Kit**

Case Quantity: 2

Cat. No. 28100-100

|    | Contents                                                        | Quantity |
|----|-----------------------------------------------------------------|----------|
| n. | Bowl, guidewire, 2500cc                                         | 1        |
|    | Bowl, sponge, 16 oz., 500cc                                     | 1        |
|    | Bowl, sponge, 32oz., 1000cc                                     | 1        |
|    | Drape, angiography, reinforced pouch,<br>Tiburon®, 77 x 111 in. | 1        |
|    | Gowns, Astound®, X-Large                                        | 2        |
|    | Label, atropine, waterproof                                     | 1        |
|    | Labels, heparin, waterproof                                     | 2        |
|    | Labels, xylocaine, waterproof                                   | 2        |
|    | Mayo tray cover, 12¾ x 19 in.                                   | 1        |
|    | Medicine cup, 2 oz., 60 cc, graduated                           | 1        |
|    | Needles, 18G x 1½ in.                                           | 4        |
|    | Needles, 22G x 1½ in.                                           | 2        |
|    | Needle, 27G x 1½ in.                                            | 1        |
|    | One-compartment tray, 9 x 4¾ x 2 in.                            | 1        |
|    | Scalpel, #11, safety                                            | 1        |
|    | Sponges, 4 x 4 in., 12-ply                                      | 30       |
|    | Syringe, control, luer lock, 10mL                               | 1        |
|    | Syringe, luer lock, 3mL                                         | 1        |
|    | Syringe, luer lock, 5mL                                         | 2        |
|    | Syringe, luer lock, 10mL                                        | 5        |
|    | Syringe, luer lock, 30mL                                        | 1        |
|    | Table cover, 50 x 90 in.                                        | 1        |
|    | Towel, absorbent, white                                         | 1        |
|    | Towel, OR, blue                                                 | 2        |
|    |                                                                 |          |