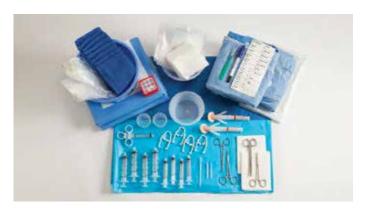

## **Cardiac Cath Procedure Kit**

Case Quantity: 2

Cat. No. 28100-100

|    | Contents                                                        | Quantity |
|----|-----------------------------------------------------------------|----------|
| n. | Bowl, guidewire, 2500cc                                         | 1        |
|    | Bowl, sponge, 16 oz., 500cc                                     | 1        |
|    | Bowl, sponge, 32oz., 1000cc                                     | 1        |
|    | Drape, angiography, reinforced pouch,<br>Tiburon®, 77 x 111 in. | 1        |
|    | Gowns, Astound®, X-Large                                        | 2        |
|    | Label, atropine, waterproof                                     | 1        |
|    | Labels, heparin, waterproof                                     | 2        |
|    | Labels, xylocaine, waterproof                                   | 2        |
|    | Mayo tray cover, 12¾ x 19 in.                                   | 1        |
|    | Medicine cup, 2 oz., 60 cc, graduated                           | 1        |
|    | Needles, 18G x 1½ in.                                           | 4        |
|    | Needles, 22G x 1½ in.                                           | 2        |
|    | Needle, 27G x 1½ in.                                            | 1        |
|    | One-compartment tray, 9 x 4¾ x 2 in.                            | 1        |
|    | Scalpel, #11, safety                                            | 1        |
|    | Sponges, 4 x 4 in., 12-ply                                      | 30       |
|    | Syringe, control, luer lock, 10mL                               | 1        |
|    | Syringe, luer lock, 3mL                                         | 1        |
|    | Syringe, luer lock, 5mL                                         | 2        |
|    | Syringe, luer lock, 10mL                                        | 5        |
|    | Syringe, luer lock, 30mL                                        | 1        |
|    | Table cover, 50 x 90 in.                                        | 1        |
|    | Towel, absorbent, white                                         | 1        |
|    | Towel, OR, blue                                                 | 2        |
|    |                                                                 |          |