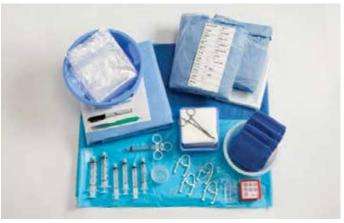

# Serve patients and reduce costs in your cath lab

with cath lab kits from Cardinal Health

Cardinal Health is proud to team up with Angiodynamics, fluid management experts, to offer cardiac cath lab kits that help your facility operate more efficiently. Our cath lab kits offer convenience and cost savings, so you can focus on the procedure:

Cardinal Health is offering Angiodynamics fluid management kits inside Presource® cath lab custom, sterile packs. You'll have access to all the Angiodynamics customized kits, including manifolds, syringes, and closed fluid systems, without having to order, track or pay for them separately.

## **Cardiac Cath Procedure Kit**

Case Quantity: 2

Cat. No. 28100-100

|    | Contents                                                        | Quantity |
|----|-----------------------------------------------------------------|----------|
| n. | Bowl, guidewire, 2500cc                                         | 1        |
|    | Bowl, sponge, 16 oz., 500cc                                     | 1        |
|    | Bowl, sponge, 32oz., 1000cc                                     | 1        |
|    | Drape, angiography, reinforced pouch,<br>Tiburon®, 77 x 111 in. | 1        |
|    | Gowns, Astound®, X-Large                                        | 2        |
|    | Label, atropine, waterproof                                     | 1        |
|    | Labels, heparin, waterproof                                     | 2        |
|    | Labels, xylocaine, waterproof                                   | 2        |
|    | Mayo tray cover, 12¾ x 19 in.                                   | 1        |
|    | Medicine cup, 2 oz., 60 cc, graduated                           | 1        |
|    | Needles, 18G x 1½ in.                                           | 4        |
|    | Needles, 22G x 1½ in.                                           | 2        |
|    | Needle, 27G x 1½ in.                                            | 1        |
|    | One-compartment tray, 9 x 4¾ x 2 in.                            | 1        |
|    | Scalpel, #11, safety                                            | 1        |
|    | Sponges, 4 x 4 in., 12-ply                                      | 30       |
|    | Syringe, control, luer lock, 10mL                               | 1        |
|    | Syringe, luer lock, 3mL                                         | 1        |
|    | Syringe, luer lock, 5mL                                         | 2        |
|    | Syringe, luer lock, 10mL                                        | 5        |
|    | Syringe, luer lock, 30mL                                        | 1        |
|    | Table cover, 50 x 90 in.                                        | 1        |
|    | Towel, absorbent, white                                         | 1        |
|    | Towel, OR, blue                                                 | 2        |
|    |                                                                 |          |