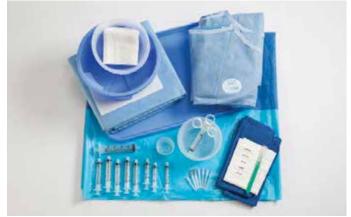

### Cath Angio Kit

Case Quantity: 4

Cat. No. SPP99CAANA

| Contents                                        | Quantity |
|-------------------------------------------------|----------|
| Bandbag, 36 x 40 in., with tape                 | 1        |
| Bowl, guidewire, 2500cc                         | 1        |
| Bowl, sponge, 32oz., 1000cc                     | 1        |
| Clamps, towel, 4½ in., plastic,<br>blue, curved | 4        |
| Cover, setup, 54 x 90 in.                       | 1        |
| Drape, femoral angiography, 80 x 135 in.        | 1        |
| Forcep, halstead mosquito, 5 in., curved        | 1        |
| Gowns, Astound®, X-Large                        | 2        |
| Introducer, guidewire, 18G x 7cm                | 1        |
| Labels, sheet of 22, waterproof                 | 1        |
| Marker, skin, dual tip                          | 1        |
| Medicine cup, 2 oz., 60 cc, graduated           | 1        |
| Needle holder, nest, foam block                 | 1        |
| Needle, 18G x 1½ in.                            | 1        |
| Needle, 25G x 1½ in.                            | 1        |
| Scalpel, #11, safety                            | 1        |
| Sponges, 4 x 4 in., 4-ply                       | 40       |
| Syringe, control, luer lock, 10mL               | 1        |
| Syringes, luer lock, 10mL                       | 4        |
| Syringes, luer lock, 20mL                       | 2        |
| Table cover, 50 x 90 in.                        | 1        |
| Towels, absorbent, white                        | 2        |
| Towels, OR, blue                                | 4        |
|                                                 |          |

# Cath Lab Plus Kit

Case Quantity: 4

Cat. No. SPP99CAPLA

Femoral angiography drape

80 in.

| Contents                                        | Quantity |
|-------------------------------------------------|----------|
| Bandbag, 36 x 40 in., with tape                 | 1        |
| Bowl, guidewire, 2500cc                         | 1        |
| Bowl, sponge,16oz., 500cc                       | 1        |
| Bowl, sponge, 32oz., 1000cc                     | 1        |
| Clamps, towel, 4½ in., plastic,<br>blue, curved | 4        |
| Cover, setup, 54 x 90 in.                       | 1        |
| Domebag, 26 in. deep, latex-free                | 1        |
| Drape, femoral angiography, 80 x 160 in.        | 1        |
| Forcep, halstead mosquito, 5 in., straight      | 1        |
| Forcep, halstead mosquito, 5 in., curved        | 1        |
| Gowns, Astound®, X-Large                        | 2        |
| Introducer, guidewire, 18G x 7cm                | 1        |
| Labels, sheet of 22, waterproof                 | 1        |
| Marker, skin, dual tip                          | 1        |
| Medicine cups, 2 oz., 60 cc, graduated          | 2        |
| Needle holder, nest, foam block                 | 1        |
| Needle holder, webster, 5 in., large rings      | 1        |
| Needle, 18G x 1½ in.                            | 1        |
| Needle, 25G x 1½ in.                            | 1        |
| Scalpel, #11, safety                            | 1        |
| Scissors, 5½ in., straight, sharp/blunt         | 1        |
| Sponges, 4 x 4 in., 4-ply                       | 40       |
| Syringe, control, luer lock, 10mL               | 1        |
| Syringes, luer lock, 10mL                       | 4        |
| Syringes, luer lock, 20mL                       | 4        |
| Table cover, 50 x 90 in.                        | 1        |
| Towels, absorbent, white                        | 2        |
| Towels, OR, blue                                | 8        |
| Tray, organizer, 5 x 4 x 2 in.                  | 1        |

All products listed on this page are not made with natural rubber latex.