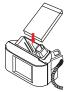

# The Adview<sup>™</sup> can be mounted in the following ways:

## 1. Tabletop

Using the thumbscrews. secure the rear panel of the BP device to the stand.

2. Wall

- a. Attach the bracket to the wall using 4 wall screws, and the basket using 2 screws.
- b. Attach the wall bracket adapter to the rear panel of the BP device using the 3 screws.
- c. Position the adapter onto the rivets of the wall bracket and slide the device down until it locks into place.