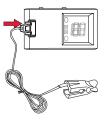

3. Mobile Stand

Assemble the mobile stand according to the manufacturer's directions. Using the three thumbscrews, secure the rear panel of the BP device to the stand.

3. Connecting Power

b.

- a. Connect the power supply to the BP module.
  - Connect the power supply to an AC main power source. The device will turn on automatically.