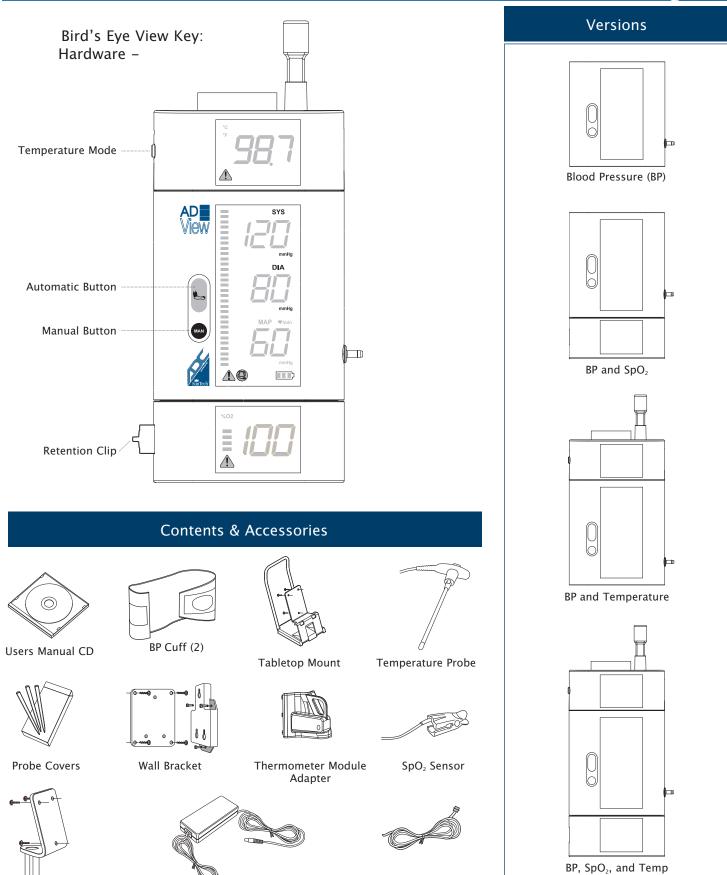

Modular Diagnostic Station

# Mounting

# The Adview<sup>™</sup> can be mounted in the following ways:

# First Time Setup & Operation

### 1. Assembling the Temperature Module for Use

Place the probe cover box into holder.

## 2. Connecting the SpO<sub>2</sub> Sensor

- a. Flip the retention clip forward, then connect the cable to the device.
- b. Push the clip backward over the SpO<sub>2</sub> connector to hold the connector in the device.

3. Mobile Stand

Assemble the mobile stand according to the manufacturer's directions. Using the three thumbscrews, secure the rear panel of the BP device to the stand.

3. Connecting Power

b.

- a. Connect the power supply to the BP module.
  - Connect the power supply to an AC main power source. The device will turn on automatically.

## 4. Changing the Unit of Temp Measurement

the recessed button on the

## 5. Attaching the Quick Reference Card to Basket

Use the four plastic ties to attach the numbered cards to the front side of the basket.

To Register Your Product, visit us at www.adctoday.com and follow the links