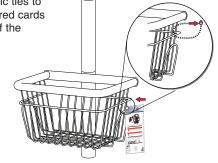

## 5. Attaching the Quick Reference Card to Basket

Use the four plastic ties to attach the numbered cards to the front side of the basket.

To Register Your Product, visit us at www.adctoday.com and follow the links