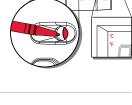

## 2. Connecting the SpO<sub>2</sub> Sensor

- a. Flip the retention clip forward, then connect the cable to the device.
- b. Push the clip backward over the SpO<sub>2</sub> connector to hold the connector in the device.