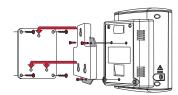

# The Adview<sup>™</sup> can be mounted in the following ways:

## 1. Tabletop

Using the thumbscrews. secure the rear panel of the BP device to the stand.

2. Wall

- a. Attach the bracket to the wall using 4 wall screws, and the basket using 2 screws.
- b. Attach the wall bracket adapter to the rear panel of the BP device using the 3 screws.
- c. Position the adapter onto the rivets of the wall bracket and slide the device down until it locks into place.