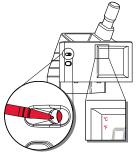

## 2. Connecting the SpO<sub>2</sub> Sensor

- a. Flip the retention clip forward, then connect the cable to the device.
- b. Push the clip backward over the SpO<sub>2</sub> connector to hold the connector in the device.