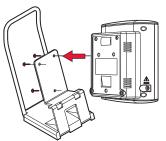

# The Adview<sup>™</sup> can be mounted in the following ways:

## 1. Tabletop

Using the thumbscrews. secure the rear panel of the BP device to the stand.

2. Wall

- a. Attach the bracket to the wall using 4 wall screws, and the basket using 2 screws.
- b. Attach the wall bracket adapter to the rear panel of the BP device using the 3 screws.
- c. Position the adapter onto the rivets of the wall bracket and slide the device down until it locks into place.