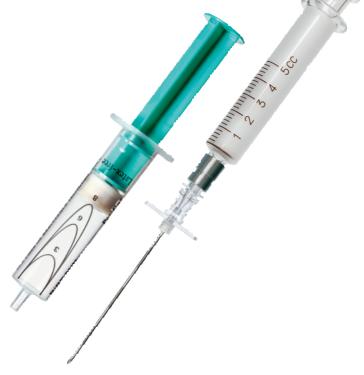

### Perifix LOR Syringes

- Consistent, reproducible feel time after time
- Smooth, low-friction plunger action
- Available in 8mL plastic syringe and 5mL or 10mL glass syringes, luer slip or luer lock