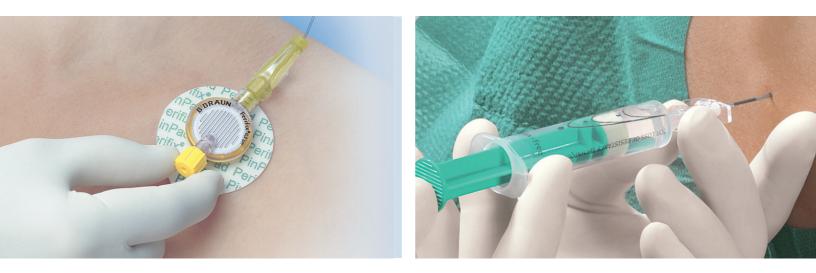

### **Perifix Catheter Connection System**

#### **Catheter Connector**

- Securely and easily fixes catheter in place
- Audible "click" verifies solid connection has been made
- One-handed, smooth operation

### PinPad

- Helps reduce disconnects and access errors
- Lets patients move freely while keeping catheter connector and filter securely in place

**Call 1–800–227–2862** for your B. Braun representative and for more information on our Peripheral Nerve Block, Spinal and Custom products and programs.