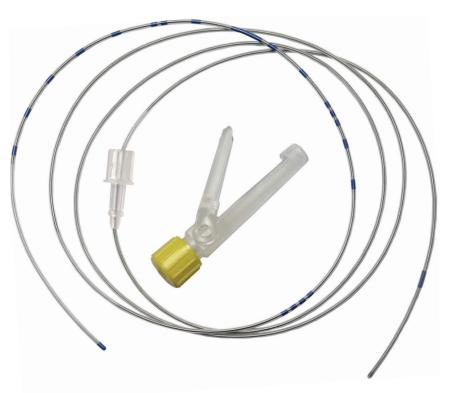

## **Perifix**<sup>®</sup> Epidural Catheters

#### **Perifix FX Springwound** Our softest catheter, ideal for labor and delivery.

Available in 19G open and closed-tip. For details visit perifixfx.bbraunusa.com/fx

#### Perifix ONE The first of a new generation, softer than the classic Perifix.

Available in 20G and 20G/24G pediatric, closedtip. Features six lateral side ports and tapered tip.

#### **Perifix Standard**

open and closed-tip.

Our classic nylon catheter with proven performance. Available in 19G and 20G

#### Perifix SoftTip

Classic Perifix with an atraumatic tip. Available in 20G closed-tip.

## Reliable Performance and Improved Patient Outcomes

Superior product performance has been the hallmark of B. Braun epidural catheters for more than 25 years.

Because of this, anesthesia providers have come to trust and depend on Perifix epidural catheters.

Perifix catheters are:

- Kink and stretch resistant
- Easy to thread and remove
- Latex-free
- Easy to anchor with the Perifix Catheter Connector