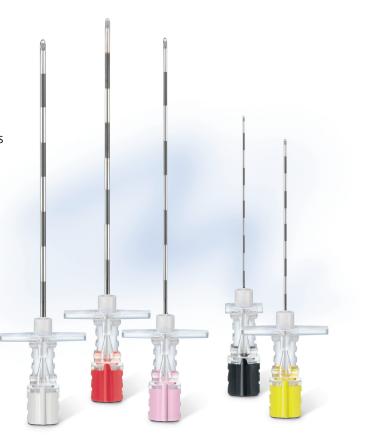

## **Perifix**<sup>®</sup> Epidural Needles

### **Quality and Safety**

Identifying the epidural space requires skill, experience and a consistent, dependable feel. Perifix needles feature the qualities necessary to meet these needs.

- State-of-the-art design
- Meticulous construction
- Wide selection of styles and sizes, including short length needles

### The Perifix 17G epidural needle has the highest average buckling force of the needles tested <sup>1</sup>

| Needle   | Average<br>Outer Diameter | Average<br>Buckling Force (Newtons) |
|----------|---------------------------|-------------------------------------|
| B. Braun | 1.51 mm                   | 61.88                               |
| Arrow    | 1.46 mm                   | 48.59                               |
| Smiths   | 1.46 mm                   | 41.78                               |
| BD       | 1.50 mm                   | 50.95                               |