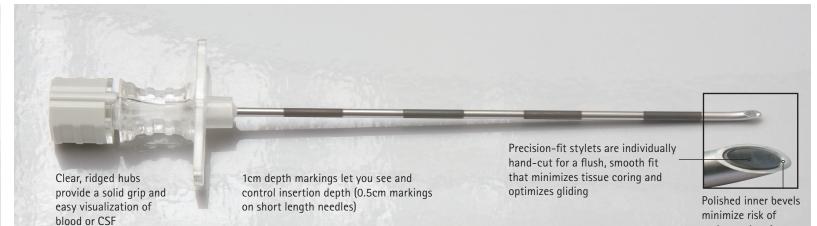

## **Perifix**<sup>®</sup> Epidural Needles

### **Quality and Safety**

Identifying the epidural space requires skill, experience and a consistent, dependable feel. Perifix needles feature the qualities necessary to meet these needs.

- State-of-the-art design
- Meticulous construction
- Wide selection of styles and sizes, including short length needles