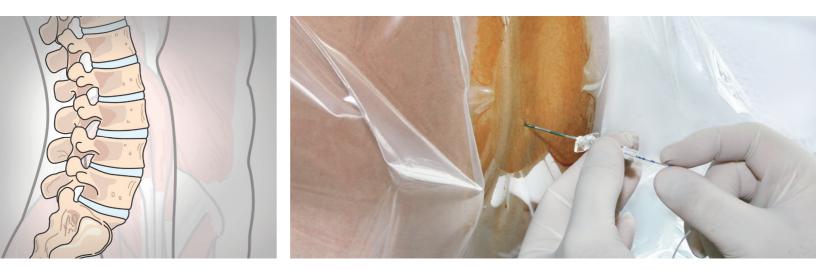

### **Quality and Safety**

Identifying the epidural space requires skill, experience and a consistent, dependable feel. Perifix needles feature the qualities necessary to meet these needs.

- State-of-the-art design
- Meticulous construction
- Wide selection of styles and sizes, including short length needles

### The Perifix 17G epidural needle has the highest average buckling force of the needles tested <sup>1</sup>

| Needle   | Average<br>Outer Diameter | Average<br>Buckling Force (Newtons) |
|----------|---------------------------|-------------------------------------|
| B. Braun | 1.51 mm                   | 61.88                               |
| Arrow    | 1.46 mm                   | 48.59                               |
| Smiths   | 1.46 mm                   | 41.78                               |
| BD       | 1.50 mm                   | 50.95                               |