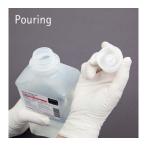

**POURING:** To use as pourable irrigation, simply remove the internal screw cap and pour.

SCANNING: Hold the bottle and scan at a 45°-90° angle, 2"-6" from the bottle. **SPIKING A:** Connect the irrigation tubing by placing the PIC irrigation container on a flat surface and twist and push the spike straight through the internal screw cap. Spike the container past initial resistance to a point where the spike shoulder is flush against the container cap.