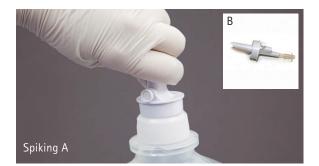

**POURING:** To use as pourable irrigation, simply remove the internal screw cap and pour.

SCANNING: Hold the bottle and scan at a 45°-90° angle, 2"-6" from the bottle. **SPIKING A:** Connect the irrigation tubing by placing the PIC irrigation container on a flat surface and twist and push the spike straight through the internal screw cap. Spike the container past initial resistance to a point where the spike shoulder is flush against the container cap.

**SPIKING B:** Connect Unispike N2150 in the same way. This adapter permits the connection of a non-vented irrigation bag spike to a PIC container.

CONDENSATION IN CAP:

B. Braun uses a steam sterilization process which may result in sterile fluid remaining in the cap after the process is complete. Variation in the amount of condensation is normal.