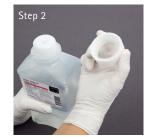

**Step 2:** Continue turning the breakaway ring until the outer closure separates from the container. The seal cap can now be lifted off.

If after twisting you are left holding an open ring, you have turned the seal cap in the wrong direction. Reapply the ring to the seal cap by twisting it on in a counter clockwise direction and open as directed above.