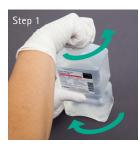

**Step 1:** (Similar motion to opening a jar or bottle) Grasp the container with your non-dominant hand and turn the breakaway ring counterclockwise with the other hand until resistance is felt. Continue twisting the breakaway ring sharply in a counterclockwise direction until the entire outer closure breaks free. A cracking noise should be heard indicating the tamper-evident seal has been broken.