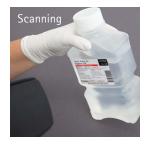

**POURING:** To use as pourable irrigation, simply remove the internal screw cap and pour.

SCANNING: Hold the bottle and scan at a 45°-90° angle, 2"-6" from the bottle. **SPIKING A:** Connect the irrigation tubing by placing the PIC irrigation container on a flat surface and twist and push the spike straight through the internal screw cap. Spike the container past initial resistance to a point where the spike shoulder is flush against the container cap.