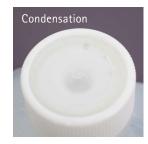

**SPIKING B:** Connect Unispike N2150 in the same way. This adapter permits the connection of a non-vented irrigation bag spike to a PIC container.

CONDENSATION IN CAP:

B. Braun uses a steam sterilization process which may result in sterile fluid remaining in the cap after the process is complete. Variation in the amount of condensation is normal.