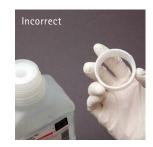

**Step 2:** Continue turning the breakaway ring until the outer closure separates from the container. The seal cap can now be lifted off.

If after twisting you are left holding an open ring, you have turned the seal cap in the wrong direction. Reapply the ring to the seal cap by twisting it on in a counter clockwise direction and open as directed above.