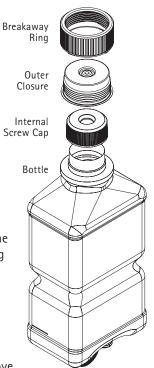

**Step 1:** (Similar motion to opening a jar or bottle) Grasp the container with your non-dominant hand and turn the breakaway ring counterclockwise with the other hand until resistance is felt. Continue twisting the breakaway ring sharply in a counterclockwise direction until the entire outer closure breaks free. A cracking noise should be heard indicating the tamper-evident seal has been broken.

**Step 2:** Continue turning the breakaway ring until the outer closure separates from the container. The seal cap can now be lifted off.

If after twisting you are left holding an open ring, you have turned the seal cap in the wrong direction. Reapply the ring to the seal cap by twisting it on in a counter clockwise direction and open as directed above.

**POURING:** To use as pourable irrigation, simply remove the internal screw cap and pour.

SCANNING: Hold the bottle and scan at a 45°-90° angle, 2"-6" from the bottle. **SPIKING A:** Connect the irrigation tubing by placing the PIC irrigation container on a flat surface and twist and push the spike straight through the internal screw cap. Spike the container past initial resistance to a point where the spike shoulder is flush against the container cap.