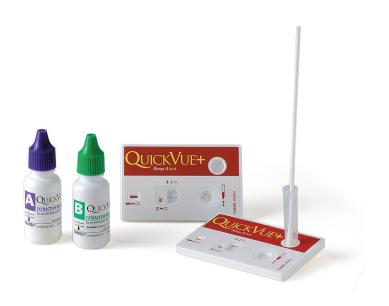

#### **Easy to Use**

- Two reagent procedure to reduce hands-on time.
- Two-color plus or minus (+/-) endpoint for easy to read and interpret results.
- Test Complete Window indicates results are ready for interpretation.

#### **Convenient**

- Available in 25 test kit size.
- Each kit contains everything needed to perform the test, including both positive and negative external controls.
- Room temperature storage with 18-month shelf life from date of manufacture.