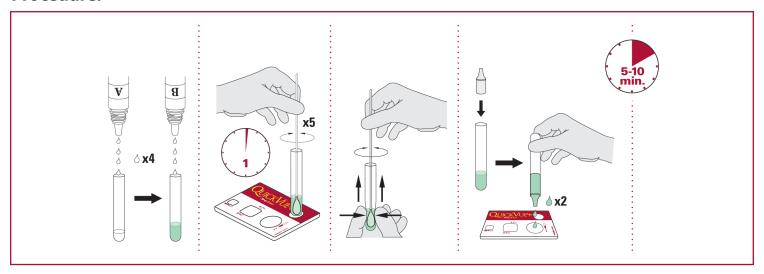

## **Procedure:**

Refer to package insert for complete instructions.

To order: Call your Quidel Account Manager or your local distributor.

QuickVue+ Strep A – 25 Test Kit: Catalog #20122 QuickVue Strep A Liquid Controls – Catalog #00354