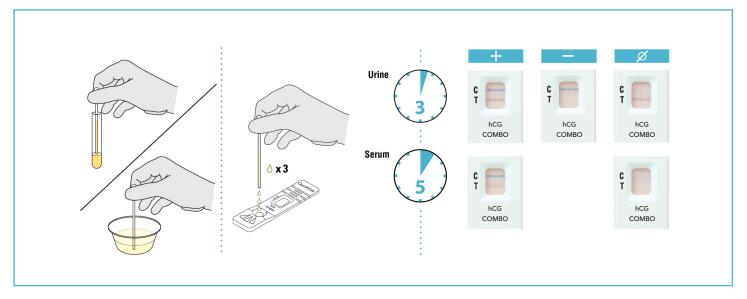

## hCG Urine and Combo



## Two simple tests you can depend on for the early detection of pregnancy

- Results in 5 minutes (serum), 3 minutes (urine), positive result may become visible sooner
- >99% sensitivity, specificity, accuracy
- 25 mIU/mL sensitivity in serum or urine
- Simple, 1-step procedure uses only 3 drops of sample
- Highly sensitive assay with built-in controls
- Highly controlled and monitored manufacturing environment brings lot-to-lot consistency
- Room temperature storage with 18-month shelf life from date of manufacture.



## Combo Procedure:



## **Urine Procedure:**



The performance of any rapid pregnancy test is dependent on sample collection and handling and the adherence to the Package Insert. Refer to our website at quidel.com for additional performance claims.