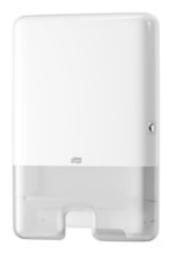

## Tork Xpress® Hand Towel Dispenser

The Tork Xpress® Multifold Hand Towel Dispenser in Elevation Design is suitable for environments that demand both comfort and hygiene. This slim, attractive dispenser reduces consumption with one at a time dispensing. Tork Elevation dispensers have a functional, modern design, that makes a lasting impression on your guests.

- One-at-a-time dispensing for reduced consumption and increased hygiene
- Bundles can be topped up easily to avoid paper run-outs
- · Hassle free maintenance due to overfill protection for easy refilling and good dispensing