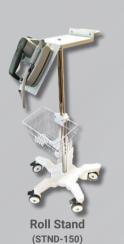

## Accessories

SKU

ACC-251 Wall Mount STND-150 Roll stand with basket **GEL-110** Ultrasound gel 8.8oz 12/box **GEL-100** Ultrasound gel 2.1oz 12/box

**DESCRIPTION** 