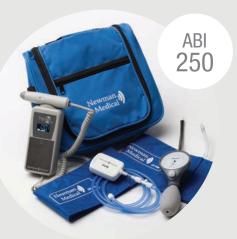

### COST EFFECTIVE, HAND HELD ABI SYSTEMS

Auto-calculation of ABI index Preview waveforms before printing ABI with Toe for diabetic patients Diagnosing Vascular Disease for over 30 years

ABI

300

Vewman

SIMPLE | INTUITIVE | EFFECTIVE Reimbursable systems for the Diagnosis of PAD