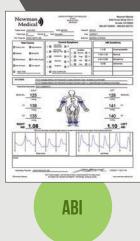

#### WE MAKE IT EASY

- Most common customer comment: "I can't believe it's so easy"
- Easy to follow test right on the screen
- Immediate full page printing, communicating results