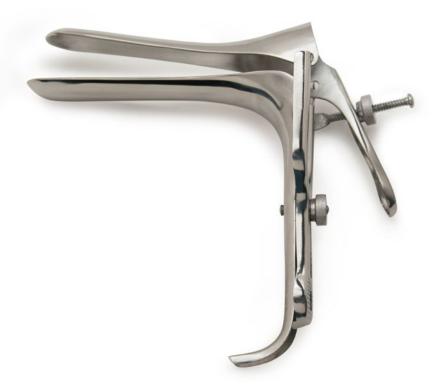

## PEDERSON VAGINAL SPECULUM

## **Features**

- Stainless steel
- Professional use only

|      |        | overall<br>Length |      | overall<br>Width |     |      |
|------|--------|-------------------|------|------------------|-----|------|
|      |        | inch              | cm   | inch             | cm  | UOM  |
| 2860 | Small  | 3                 | 7.6  | 0.5              | 1.3 | 1 ea |
| 2861 | Medium | 3.5               | 8.9  | 0.875            | 2.2 | 1 ea |
| 2862 | Large  | 4                 | 10.2 | 1                | 2.5 | 1 ea |