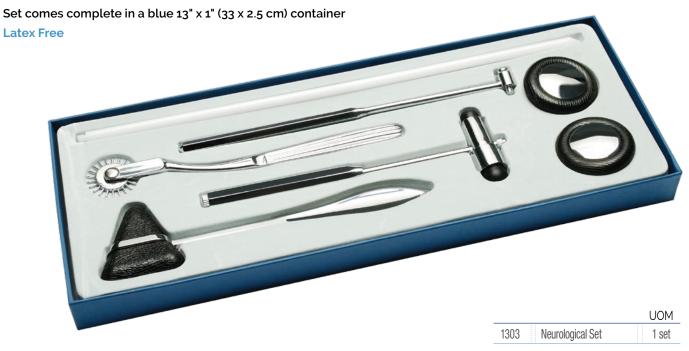

# NEUROLOGICAL SET

A neurological examination assesses motor and sensory skills, hearing and speech, vision, coordination, and balance. It may also test mental status, mood, and behavior. The examination uses tools such as reflex hammers and a pinwheel.

## Each neurological set includes:

#### 7" Buck Neurological Hammer

- Octagonal chrome plated handle
- Dual latex-free heads
- Removable needle and brush

#### 7.5" Taylor Hammer

- Latex-free black triangular head
- Chrome plated handle

#### 8" Babinski Percussion Hammer

- Adjustable latex-free head can be oriented in 2 directions
- Octagonal chrome plated handle

### 7" Wartenburg Pinwheel

• Chrome plated handle and rotating spur

#### Also includes

Additional babinski head

Additional 12" handle for babinski hammer

™GF Health Products, Inc. is an intertek ISO 13485:2016 / MDSAP Certified Company