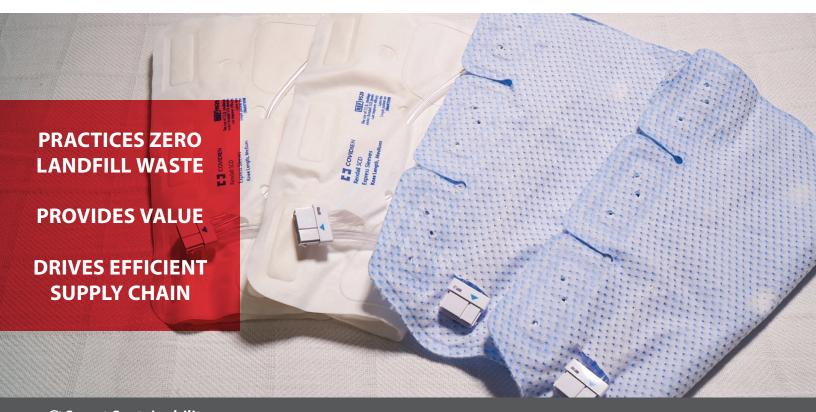

## Kendall SCD<sup>™</sup> 700 SMART COMPRESSION<sup>™</sup>

It's compression that protects the environment.<sup>1</sup> That helps minimize waste. That saves hospitals money along the way. Bettering our patients and bettering our world. That's smart sustainability, and it's available in the Kendall SCD<sup>™</sup> 700 Compression System.

# **THE SMART COMPRESSION™ DIFFERENCE**