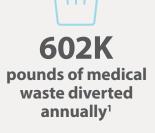

## **GO GREEN**

In 2017, we diverted 602,000 pounds of medical waste from landfills by reprocessing and recycling our sleeves.<sup>1</sup> That's doing right by you and the world you live in.

Committed inventory