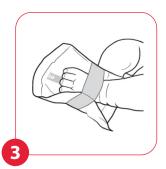

# **Activation in three easy steps**

Locate inner fluid bag and **squeeze firmly** to break.

**Knead pack** to activate throughout.

**Apply** to heel and secure with adhesive tab.

Hold warmer on the heel for 1-3 minutes, checking every 30 seconds, until the blood vessels dilate.