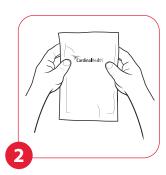

# **Activation in three easy steps**

Locate inner fluid bag and **squeeze firmly** to break.

**Knead pack** to activate throughout.

**Apply** to heel and secure with adhesive tab.

Hold warmer on the heel for 1-3 minutes, checking every 30 seconds, until the blood vessels dilate.