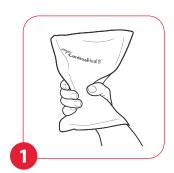

# **Activation in three easy steps**

Locate inner fluid bag and **squeeze firmly** to break.

**Knead pack** to activate throughout.

**Apply** to heel and secure with adhesive tab.

Hold warmer on the heel for 1-3 minutes, checking every 30 seconds, until the blood vessels dilate.