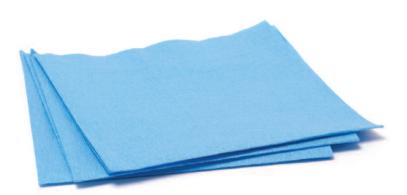

## Blue, Nonwoven **CSR Wrap** (Central Supply Room Wrap)

A blue, protective wrap made from natural cellulose fibers for sterilizing products. Ideally suited for operating rooms, central supply, kit packing and other areas where equipment is wrapped prior to sterilization. Material is strong and tear resistant, yet soft and flexible for easy wrapping. Can be used with various methods of sterilization including Steam, ETO, gamma irradiation, and E-Beam. Provides the highest barrier to air and waterborne contamination.

- Autoclavable
- Disposable
- Latex-Free

| Item #  | Size      | ۵ty            |
|---------|-----------|----------------|
| P011515 | 15″ x 15″ | 100 sheets/bag |
| P012020 | 20″ x 20″ | 100 sheets/bag |
| P012424 | 24″ x 24″ | 100 sheets/bag |